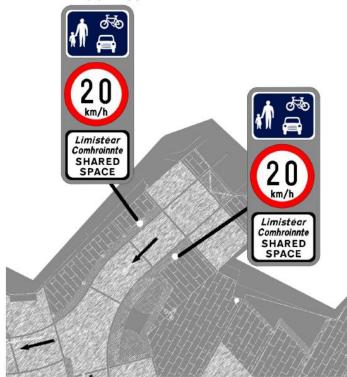

## 2. The Shared Space Sign (F 404)

Cumann Lucht Bainistíochta Contae agus Cathrach

County and City Management Association

A SN T

## 2. The Shared Space Sign Advise Note TSAN-2021-01

## What Was Introduced ?

Department of Transport

Traffic Signs Advice Note

GATEWAY SIGNAGE (Sign F 404)

at <u>vehicular</u> entry points to the Shared Space where the speed limit becomes 20km/h (or 30km/h)