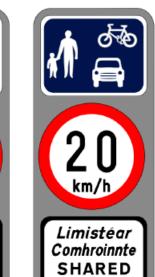

## What Was Introduced ?

Department of Transport

Traffic Signs Advice Note

GATEWAY SIGNAGE (Sign F 404)

at <u>vehicular</u> entry points to the Shared Space where the speed limit becomes 20km/h (or 30km/h)