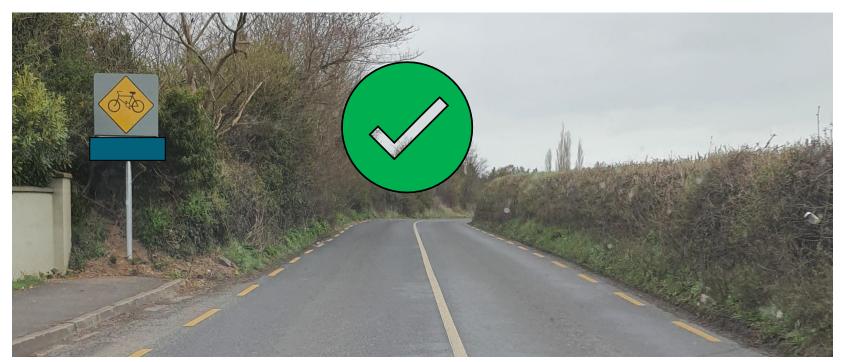

# Use the Sign W 143

## Warning of significant number of cyclists along a route

Cumann Lucht Bainistíochta Contae agus Cathrach County and City Management Association