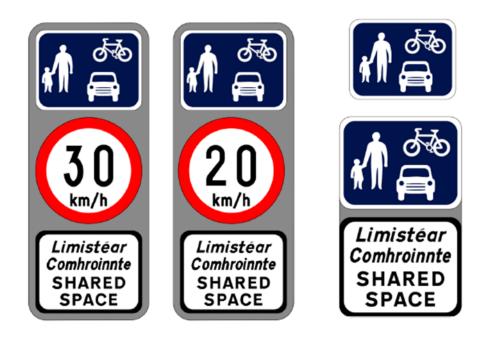

## 2. The Shared Space Sign (F 404)

Cumann Lucht Bainistíochta Contae agus Cathrach

County and City Management Association

A SN T

## 2. The Shared Space Sign Advise Note TSAN-2021-01

## What Was Introduced ?

Department of Transport

Traffic Signs Advice Note

GATEWAY SIGNAGE (Sign F 404)

at <u>vehicular</u> entry points to the Shared Space where the speed limit becomes 20km/h (or 30km/h)

2. The Shared Space Sign (F 404)

See Circular Letter RW 24 of 2021 here

### 3 milisishu Language Act 2003

Chapters 2, 3 & 4 of the Traffic Signs Manual have been updated, their publication dates are now November 2021.

An advice note (TSAN-2021-01) has also been published regarding the use of the new Shared Space Sign (F 404)