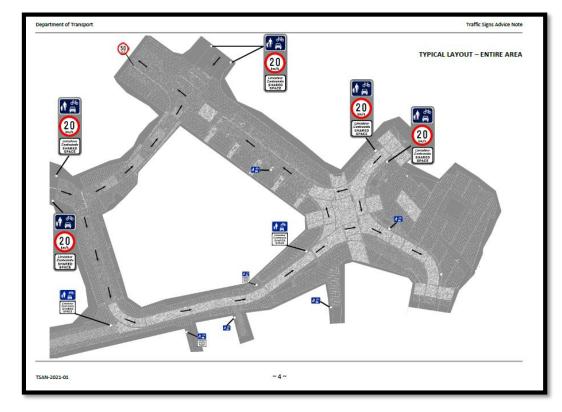

## 2. The Shared Space Sign (F 404)

Cumann Lucht Bainistíochta Contae agus Cathrach

County and City Management Association

A SN T

## 2. The Shared Space Sign Advise Note TSAN-2021-01

## What Was Introduced ?

Department of Transport

Traffic Signs Advice Note

GATEWAY SIGNAGE (Sign F 404)

at <u>vehicular</u> entry points to the Shared Space where the speed limit becomes 20km/h (or 30km/h)