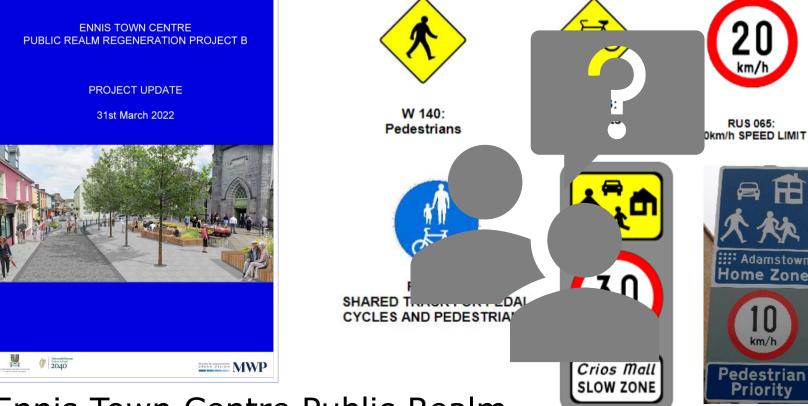

# Why was it Introduced ?

### Ennis Town Centre Public Realm Signage ?

Sign F 403: Slow Zone

Cumann Lucht Bainistíochta Contae agus Cathrach County and City Management Association

## What Was Introduced ?

Department of Transport

Traffic Signs Advice Note

GATEWAY SIGNAGE (Sign F 404)

at <u>vehicular</u> entry points to the Shared Space where the speed limit becomes 20km/h (or 30km/h)

# How to

- 1. Specific Location Signage Public Realm
- 2. Advance Special Speed Limit Bye Law
- 3. Engineer out the Speed
- 4. DMURS principals (Minimise Clutter)

Cumann Lucht Bainistíochta Contae agus Cathrach County and City Management Association

# Remember

- 1. Do Not Use
- 2. Different d
- 3. Do Not use
- 4. For Urban