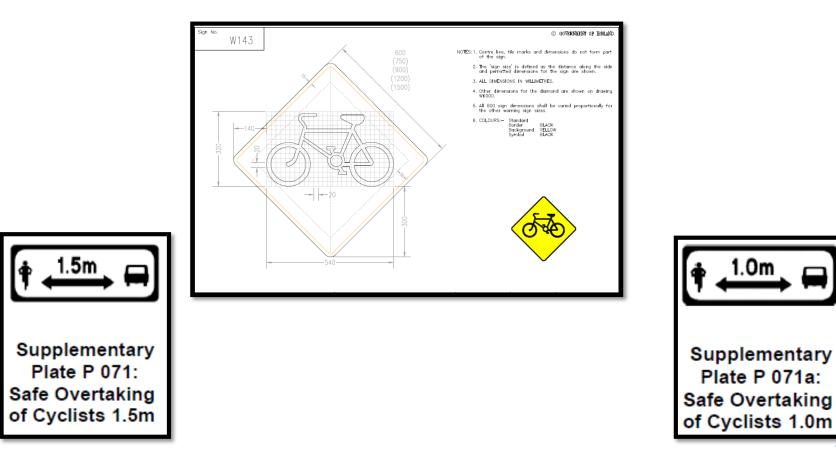

# Use the Sign W 143

## Warning of significant number of cyclists along a route

Cumann Lucht Bainistíochta Contae agus Cathrach County and City Management Association

# Where Use Sign W 143 & P71a ?

### Significant number of cyclists along a route & 1.5m

Cumann Lucht Bainistíochta Contae agus Cathrach County and City Management Association

# Where to Use Sign W 143 & P71

### Significant number of Cyclists along a Urban route

**Cumann Lucht Bainistíochta Contae agus Cathrach** County and City Management Association