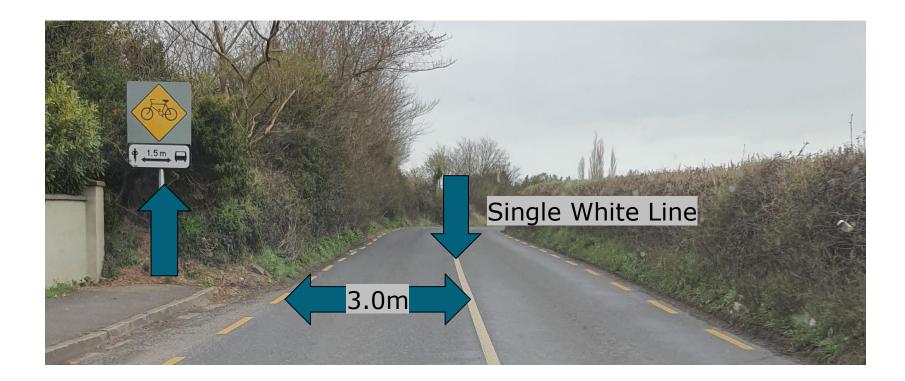

# Where Use Sign W 143 & P71a ?

### Significant number of cyclists along a route & 1.5m

Cumann Lucht Bainistíochta Contae agus Cathrach County and City Management Association

# Where to Use Sign W 143 & P71

### Significant number of Cyclists along a Urban route

**Cumann Lucht Bainistíochta Contae agus Cathrach** County and City Management Association