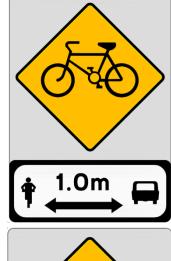

# Use the Sign W 143

## Warning of significant number of cyclists along a route

Cumann Lucht Bainistíochta Contae agus Cathrach County and City Management Association

# Where Use Sign W 143 & P71a ?

### Significant number of cyclists along a route & 1.5m

Cumann Lucht Bainistíochta Contae agus Cathrach County and City Management Association

# Where to Use Sign W 143 & P71

### Significant number of Cyclists along a Urban route

**Cumann Lucht Bainistíochta Contae agus Cathrach** County and City Management Association