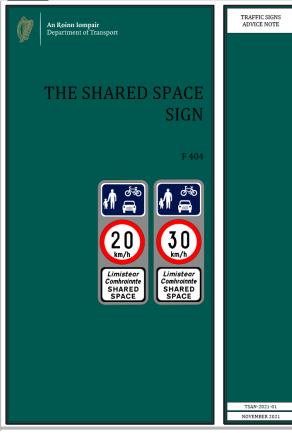

## 2. The Shared Space Sign (F 404)

## 2. The Shared Space Sign (F 404)

Cumann Lucht Bainistíochta Contae agus Cathrach

County and City Management Association

A SN T

## 2. The Shared Space Sign Advise Note TSAN-2021-01

## What Was Introduced ?

Department of Transport

Traffic Signs Advice Note

GATEWAY SIGNAGE (Sign F 404)

at <u>vehicular</u> entry points to the Shared Space where the speed limit becomes 20km/h (or 30km/h)

2. The Shared Space Sign (F 404)

See Circular Letter RW 24 of 2021 here

### 3 milisishu Language Act 2003

Chapters 2, 3 & 4 of the Traffic Signs Manual have been updated, their publication dates are now November 2021.

An advice note (TSAN-2021-01) has also been published regarding the use of the new Shared Space Sign (F 404)