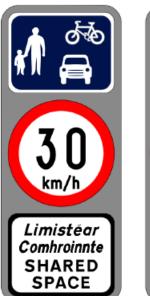

## What Was Introduced ?

Department of Transport

Traffic Signs Advice Note

GATEWAY SIGNAGE (Sign F 404)

at <u>vehicular</u> entry points to the Shared Space where the speed limit becomes 20km/h (or 30km/h)