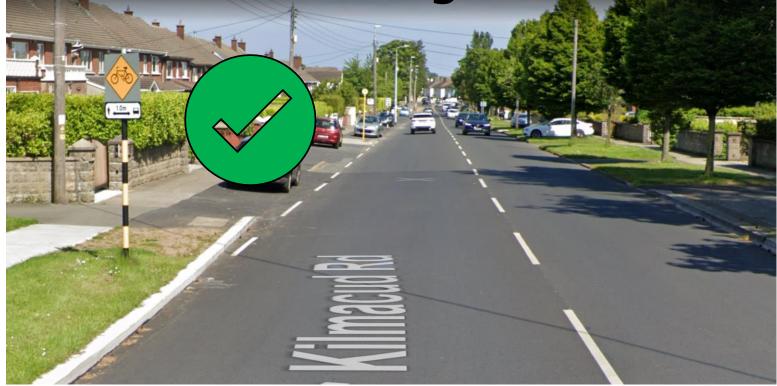

# Where Use Sign W 143 & P71a ?

### Significant number of cyclists along a route & 1.5m

Cumann Lucht Bainistíochta Contae agus Cathrach County and City Management Association

# Where to Use Sign W 143 & P71

### Significant number of Cyclists along a Urban route

**Cumann Lucht Bainistíochta Contae agus Cathrach** County and City Management Association