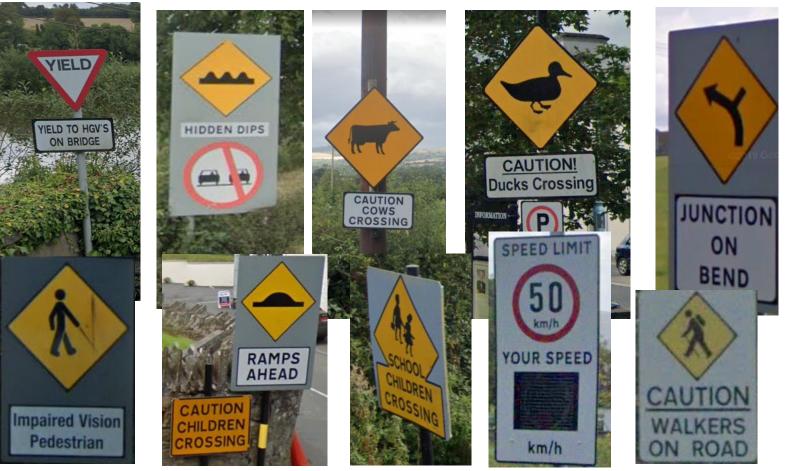

# 3. Official Languages Act 2003

Cumann Lucht Bainistíochta Contae agus Cathrach

County and City Management Association

# 3. Official (Irish) Language Act 2003

|        | Number 32 of 2003                                                                                |  |
|--------|--------------------------------------------------------------------------------------------------|--|
|        | OFFICIAL LANGUAGES ACT 2003                                                                      |  |
|        |                                                                                                  |  |
|        | ARRANGEMENT OF SECTIONS                                                                          |  |
|        | PART 1                                                                                           |  |
|        | PRELIMINARY AND GENERAL                                                                          |  |
| Sectio | n                                                                                                |  |
| 1.     | Short title and commencement.                                                                    |  |
| 2.     | Interpretation.                                                                                  |  |
| 3.     | Expenses.                                                                                        |  |
| 4.     | Regulations.                                                                                     |  |
|        | PART 2                                                                                           |  |
|        | Organs of State                                                                                  |  |
| 5.     | Annual report to Houses of Oireachtas.                                                           |  |
| 6.     | Use of official languages in Houses of Oireachtas.                                               |  |
| 7.     | Acts of the Oireachtas.                                                                          |  |
| 8.     | Administration of justice.                                                                       |  |
|        | PART 3                                                                                           |  |
|        | PUBLIC BODIES                                                                                    |  |
| 9.     | Duty of public bodies to use official languages on official stationery, etc.                     |  |
| 10.    | Duty of public bodies to publish certain documents in both<br>official languages simultaneously. |  |
| 11.    | Use of official languages by public bodies.                                                      |  |
| 12.    | Publication of guidelines by Minister.                                                           |  |
| 13.    | Preparation of draft scheme by public body.<br>2                                                 |  |

| Signs             |                                                                                                                                                                                                                                                       |
|-------------------|-------------------------------------------------------------------------------------------------------------------------------------------------------------------------------------------------------------------------------------------------------|
|                   | Key dates for implementation of the Regulations with regard to signs                                                                                                                                                                                  |
| DEADLINE          | IMPLEMENTATION                                                                                                                                                                                                                                        |
| 1 March<br>2009   | For new signs i.e. signs placed on any site on or after 1 March 2009 (whether in place of older signs or not)                                                                                                                                         |
| 1 March<br>2012   | For signs placed on any site before 1 March 2009 which would fulfil the requirements of these Regulations except there is an error in the Irish text                                                                                                  |
| 1 March<br>2013   | For signs in English only placed on any site before 1 March 2009                                                                                                                                                                                      |
| 1 January<br>2026 | For signs placed on any site that comply with the Regulations except the text in Irish is less prominent, visible or legible than the text in English or the letters in the text in Irish are smaller in size than the letters in the text in English |
| 1 March<br>2013   | For signs of any other class                                                                                                                                                                                                                          |