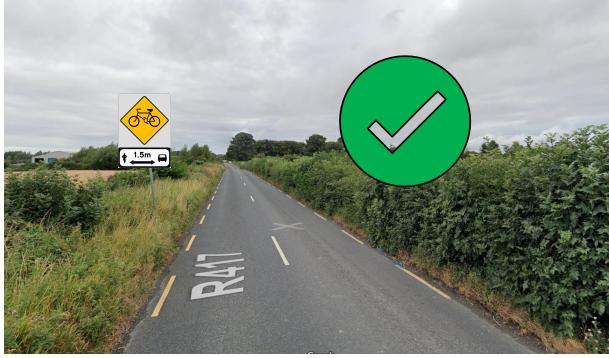

# Where Use Sign W 143 & P71a ?

### Significant number of cyclists along a route & 1.5m

Cumann Lucht Bainistíochta Contae agus Cathrach County and City Management Association