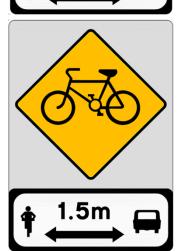

# Use the Sign W 143

## Warning of significant number of cyclists along a route

Cumann Lucht Bainistíochta Contae agus Cathrach County and City Management Association

# Where Use Sign W 143 & P71a ?

### Significant number of cyclists along a route & 1.5m

Cumann Lucht Bainistíochta Contae agus Cathrach County and City Management Association

# Where to Use Sign W 143 & P71

### Significant number of Cyclists along a Urban route

**Cumann Lucht Bainistíochta Contae agus Cathrach** County and City Management Association