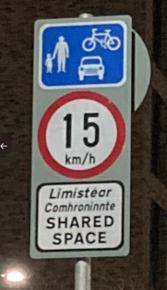

## 2. The Shared Space Sign (F 404)

Cumann Lucht Bainistíochta Contae agus Cathrach

County and City Management Association

A SN T

## 2. The Shared Space Sign Advise Note TSAN-2021-01

## What Was Introduced ?

Department of Transport

Traffic Signs Advice Note

GATEWAY SIGNAGE (Sign F 404)

at <u>vehicular</u> entry points to the Shared Space where the speed limit becomes 20km/h (or 30km/h)