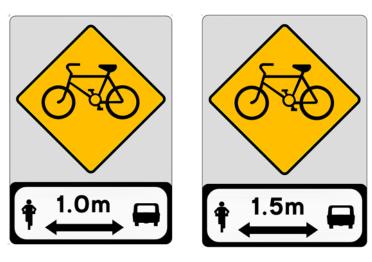

# Use the Sign W 143

## Warning of significant number of cyclists along a route

Cumann Lucht Bainistíochta Contae agus Cathrach County and City Management Association

# Where Use Sign W 143 & P71a ?

### Significant number of cyclists along a route & 1.5m

Cumann Lucht Bainistíochta Contae agus Cathrach County and City Management Association

# Where to Use Sign W 143 & P71

### Significant number of Cyclists along a Urban route

**Cumann Lucht Bainistíochta Contae agus Cathrach** County and City Management Association