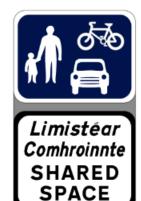

## 2. The Shared Space Sign (F 404)

## 2. The Shared Space Sign (F 404)

Cumann Lucht Bainistíochta Contae agus Cathrach

County and City Management Association

A SN T

## 2. The Shared Space Sign Advise Note TSAN-2021-01

## What Was Introduced ?

Department of Transport

Traffic Signs Advice Note

GATEWAY SIGNAGE (Sign F 404)

at <u>vehicular</u> entry points to the Shared Space where the speed limit becomes 20km/h (or 30km/h)