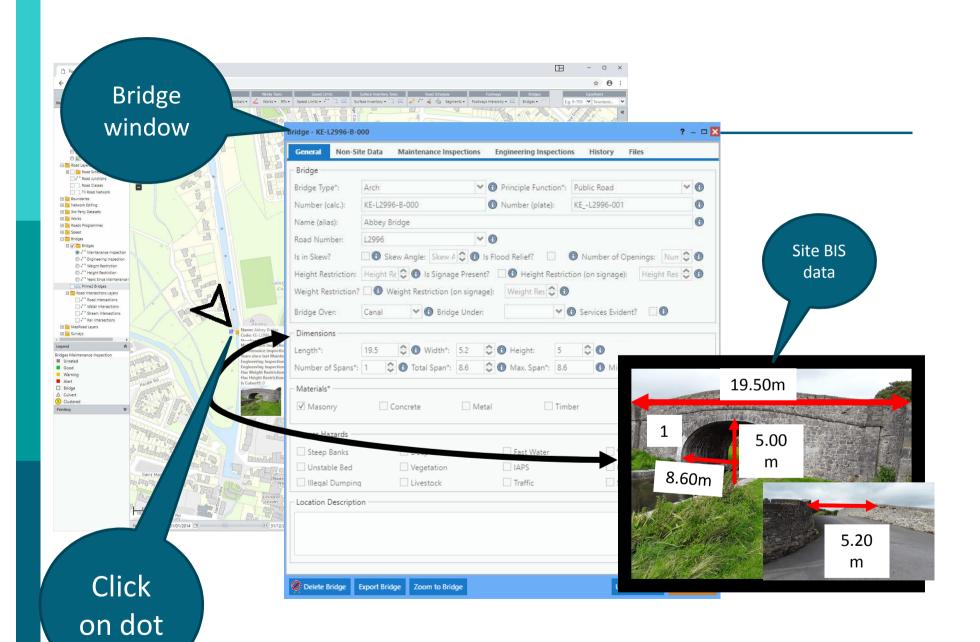

## Maproad PMS Bridge Module

Basic Survey & Condition Ratings for Bridges

Clipboard App, Data goes straight into Maproad PMS

Easy to Use app & Easy to use information mapped in Roadmap PMS

# MapRoad PMS Bridge Module