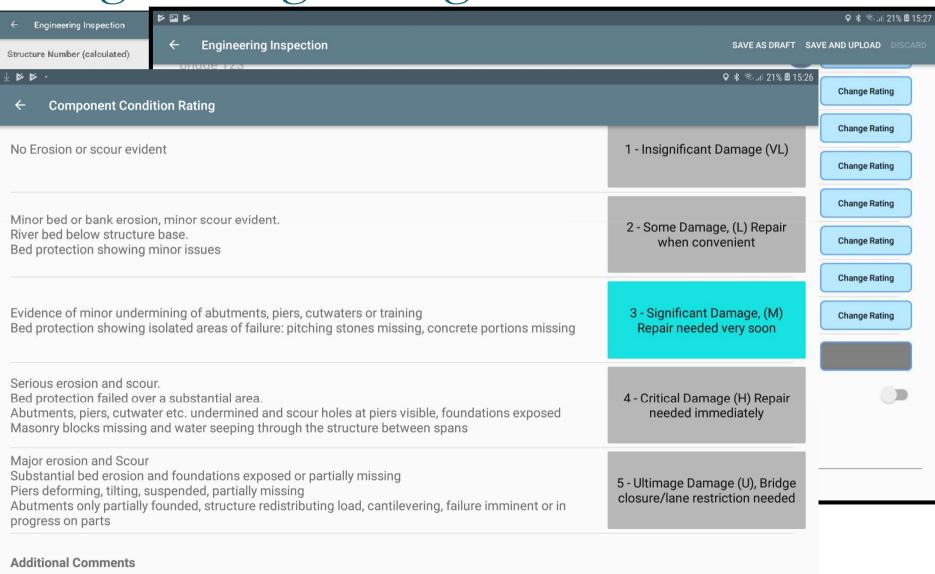

# ROADS Services Training Group

# LOCAL AUTHORITY ROADS CONFERENCE and EXHIBITION - 2019

Lyrath Estate Hotel, Kilkenny, May 2019.

# LOCAL AUTHORITY ROADS CONFERENCE and EXHIBITION – 2019

# Bridge Asset Management Project

Brian Cross
Senior Executive Engineer
DTTAS Support Office





## Maproad PMS Bridge Module

Basic Survey & Condition Ratings for Bridges

Clipboard App, Data goes straight into Maproad PMS

Easy to Use app & Easy to use information mapped in Roadmap PMS

#### The App



# Maproad PMS Bridge App



## Quick Rating,, Red Amber Green





# Engineering Rating,, 1 to 5



# MapRoad PMS Bridge Module





## Maintenance Inspection on PMS





## Stop talking Coffee time

Easy to use App

Easy to access bridge data, with other road data to hand

Informed decisions, Works ROLs etc...

Happy bridge hunting !