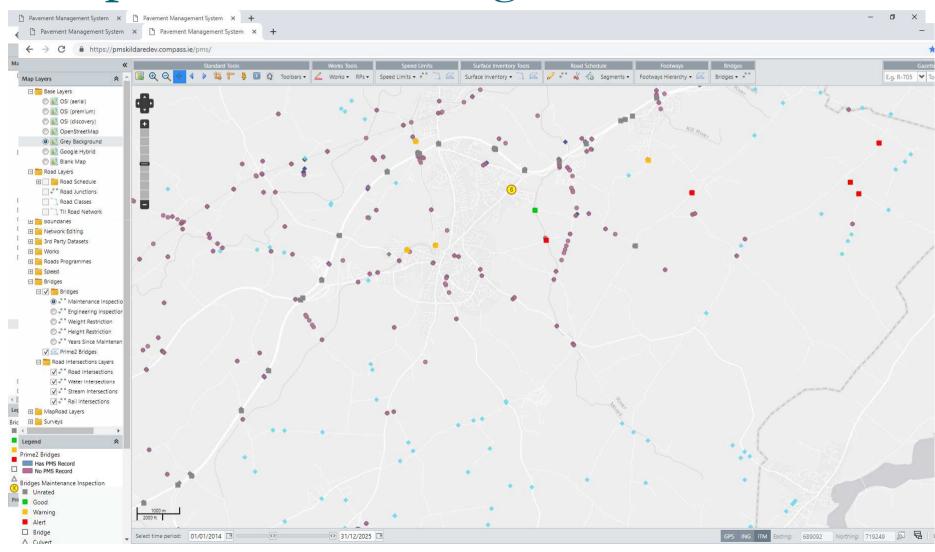

# ROADS Services Training Group

# LOCAL AUTHORITY ROADS CONFERENCE and EXHIBITION - 2019

Lyrath Estate Hotel, Kilkenny, May 2019.

# LOCAL AUTHORITY ROADS CONFERENCE and EXHIBITION – 2019

# Bridge Asset Management Project

Brian Cross
Senior Executive Engineer
DTTAS Support Office





## Maproad PMS Bridge Module

Basic Survey & Condition Ratings for Bridges

Clipboard App, Data goes straight into Maproad PMS

Easy to Use app & Easy to use information mapped in Roadmap PMS

#### The App



# Maproad PMS Bridge App



## Quick Rating,, Red Amber Green





# Engineering Rating,, 1 to 5



# MapRoad PMS Bridge Module





## Maintenance Inspection on PMS





## Stop talking Coffee time

Easy to use App

Easy to access bridge data, with other road data to hand

Informed decisions, Works ROLs etc...

Happy bridge hunting !