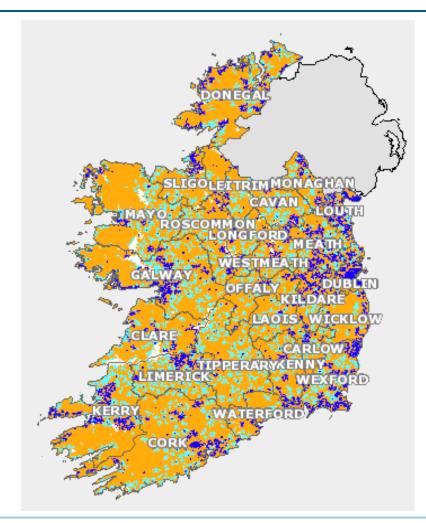

#### EIR – T300k Project.

Commenced 2016. Work carried out in 26 Authorities. 130,000 properties passed (of 300,000). Planned completion early 2019.